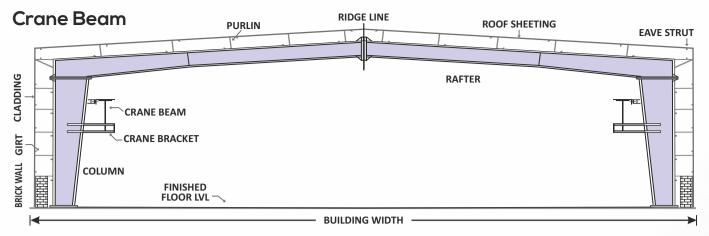

#### **Pre-Engineered Building System**

Pre-Engineered Building system is an innovative proven and accepted system over traditional engineering. Pre-Engineered Buildings are more energy efficient, cost effective, sturdy and fast in exaction. It is one stop solution for all Building Requirement which includes Choice of Roof and wall systems, Flush wall panels, Thermal/ Acoustic Insulation, Linear panels, Flashings, Integrated accessories, crane beams, Mezzanine floor.

### **Main Frames**

Email: bkenfab@gmail.com, info@bkenfab.com

**Call:** +91 93779 93959

Scan & Visit Website