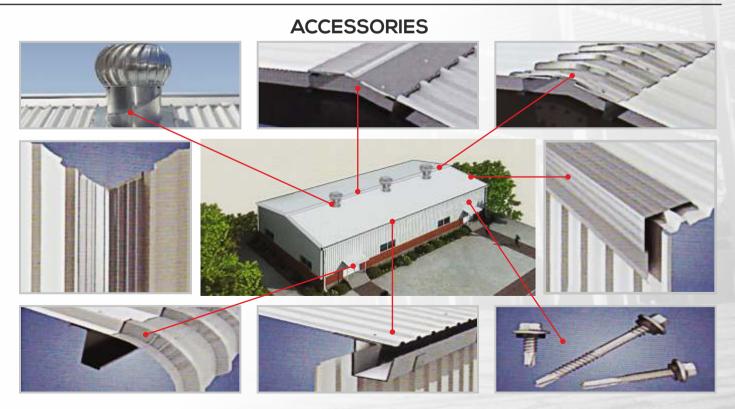

#### **Pre-Engineered Building System**

Pre-Engineered Building system is an innovative proven and accepted system over traditional engineering. Pre-Engineered Buildings are more energy efficient, cost effective, sturdy and fast in exaction. It is one stop solution for all Building Requirement which includes Choice of Roof and wall systems, Flush wall panels, Thermal/ Acoustic Insulation, Linear panels, Flashings, Integrated accessories, crane beams, Mezzanine floor.